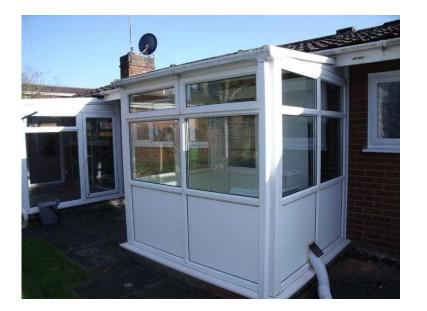

## **Conservatory (50 GBP)**

Location **East of England, Cambridgeshire** https://www.freeadsz.co.uk/x-410487-z

Professionally dismantled lean to conservatory in good condition ready for collection (Longthorpe). W176cm L200cm H227cm sloping to 205cm. Bought as.