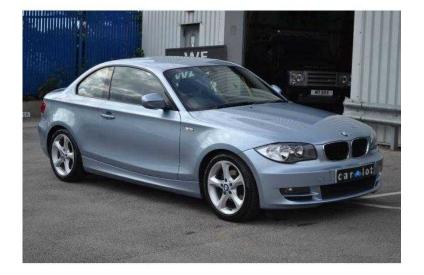

## BMW 1 Series 2010 (7,950 GBP)

Location East Midlands, Nottinghamshire https://www.freeadsz.co.uk/x-410497-z

THIS AMAZING BMW 118D COUPE HAS JUST ARRIVED INTO STOCK WITH US HERE AT CARALOT, BLUE, SOURCE We have been fortunate enough to receive this stunning example in part exchange from a lovely local gentleman who has just taken delivery of a Mercedes C Class from ourselves. CONDITION It has been very well looked after and maintained by its previous owner. SERVICE HISTORY It is offered with a comprehensive BMW main dealer service history and will receive a fresh 12 month MOT prior to sale. PRESENTATION It looks wonderful presented in light metallic blue and rides on fabulous looking 17" alloy wheels. It boasts an extremely clean and tidy interior that hasn't been smoked inside or abused in any way. SPECIFICATION It has a high level of specification including heated seats, parking sensors, bluetooth, climate control, CD player with AUX input, armrest, remote central locking, electric windows and mirrors plus much much more. Please contact the team for further details. CARALOT We offer fantastic part exchange valuations, bank beating interest rates on our finance packages, industry leading extended warranties, and all of our vehicles are HPI clear. All cars fully prepared to a high standard and fully valeted for sale. We deliver nationwide, please call to reserve this wonderful example today. Caralot, award winning car dealership, the most enjoyable car buying experience you'll ever have... £7,950