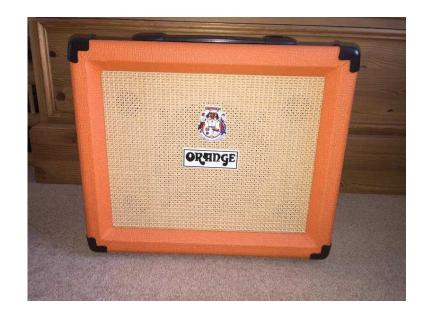

## **Orange CR20LDX Amp (60 GBP)**

Location **South East, West Sussex** https://www.freeadsz.co.uk/x-410581-z

Orange Crush PIX CR20LDX Guitar Amp. 20 Watts Built in Tuner 16 built-in digital effects. Including reverb, delay, chorus, flanger & vibrato presets. Also a headphone jack, reverb low, mid, high, master, distortion gain, distortion/clear switch volume. Excellent condition, hardly used. Comes boxed and with instructions, and a guitar lead. ;