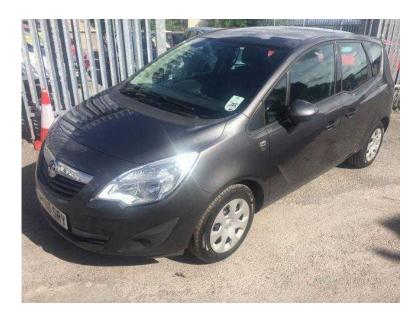

## Vauxhall Meriva 2010 (4,995 GBP)

Location South West, Wiltshire https://www.freeadsz.co.uk/x-410711-z

"Lead me to the car" lights, 'Lights On' warning buzzer, Electric power steering, Information display, Service interval indicator, Auxiliary input socket, CD400 Radio/MP3 compatible CD player + graphic information display, USB connection, Body colour bumpers, Body colour door handles, Body colour mirror housing, Body colour tailgate handle, Chrome grille, Daytime running lights, Door to door illumination, Electric front windows, Electrically adjustable and heated door mirrors, Electrochrome anti dazzle rear view mirror, FlexDoors, Green tinted glass, Parking lights, Rear window defroster, Rear wipe auto when in reverse + front wipe on, 12V power point front, 2 height adjustable rear headrests, Air conditioning, Boot light, Centre console with cupholders, Driver seat height adjust, Driver sunglasses holder, Driver/passenger sunvisors and vanity mirrors, Flex floor multi-level adjustable load compartment, Flex5 seating, Front centre dome lamp, Front head restraints, Instrument lighting dimmer, Isofix system on outer rear seats, Passenger assist handle with coathook, Pepe/Atlantis cloth upholstery, Pollen filter, Rake/reach adjustable steering wheel, Rigid loadspace cover, Split folding 2nd row 40/20/40, 3 rear 3 point seatbelts, ABS with Brake Assist, Airbag deactivation switch, Driver/Front Passenger airbags, Electric child locks, Electronic brake force distribution, ESP, Fasten seatbelt reminder, Front seatbelt pretensioners + load limiters, Height adjustable front seatbelts, Pedal release system, Seatbelt reminders for driver and front passenger, Side airbags, Electric tailgate lock with touchpad, Immobiliser, Remote central locking, 15" steel wheels with full wheel covers, Cruise control, PAS, Rear wiper, Service indicator, Steering wheel mounted controls, Radio/CD, Service, Warranty ABS, Immobiliser, Remote Central Locking, Air Conditioning, Cruise Control, Electric Front