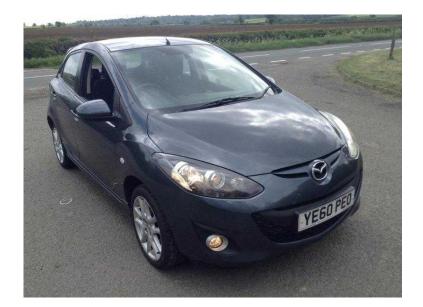

## Mazda Mazda2 2010 (5,495 GBP)

Location South West, Wiltshire https://www.freeadsz.co.uk/x-410712-z

Located at Farmoor this fantastic little Mazda 2 Sport is finished in Storm Grey/met with a contrasting sporty interior. This is such a well equipped car it even has Cruise and USB! and boy the exhaust has such a nice sound. Returning up to 58 mpg in style,safety and comfort you would be crazy not too!. Call Mark on 01865 863777 01865 8637...(click to reveal full phone number) or visit Farmoor Service Station,Oxford Rd,Oxford, OX2 9NN. With full dealer facilities and over 150 quality pre owned cars in group stock,SD Timmo is the only place to go.