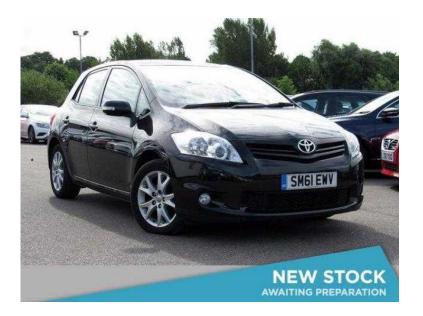

## **Toyota Auris 2012 (7,295 GBP)**

Location South West, Wiltshire https://www.freeadsz.co.uk/x-410719-z

1 Owner From New With Toyota Dealer Service History (10,20,29,40k) STUNNING LOOKS, IMPRESSIVE ENGINES AND EXCELLENT LEVELS OF SAFETY Air-Conditioning, Climate Control, Cruise Control, Rear Parking Sensors, Alloy Wheels (16in), Electric Windows (Front), In Car Entertainment (Radio/CD/MP3), Rain Sensor, Telephone Equipment (Bluetooth Interface), Internet Special Offer Price PX Welcome On Site Price Only RAC APPROVED Cars Price Matched Daily for Guaranteed Value for Money Minutes from Bristol and Taunton Just over the bridge from Cardiff Carbase the largest used car dealer in the South West Within easy reach of the M5 M4 M6 and M25 Carbase Buy with Confidence Bristol branch Climate Control, Cruise