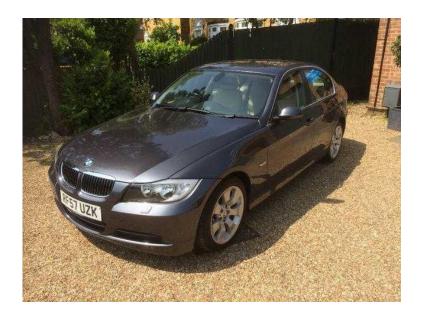

## BMW 3 Series 2007 (60 GBP)

Location London, London https://www.freeadsz.co.uk/x-410734-z

sparkling grey met with biege heated leather satnav good looking bmw, Upgrades Active Cruise Control, Electric Seat Adjustment, Part Front Seats, Navigation System Business, Metallic Paintwork, Park Distance Control Front and Rear, Phone Preparation for Mobile with Bluetooth, Beige Full leather interior, Standard Features Air-Conditioning (Automatic), Cruise Control, Parking Aid (Rear), Alarm, Alloy Wheels (17in), Computer (Driver Information System), Electric Windows (Front/Rear), In Car Entertainment (Radio/CD/MP3), Paint Metallic, Rain Sensor, Tinted Glass (All Round). Metallic sparkling grey, £6,000 Alarm, Cruise Control, Metallic