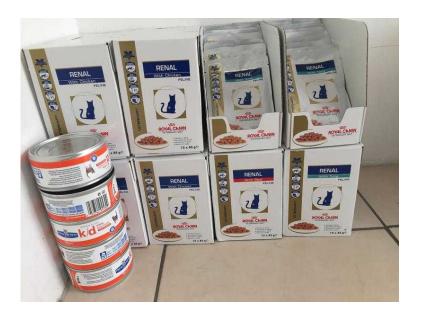

## Royal Canin renal cat food (30 GBP)

South East, West Sussex https://www.freeadsz.co.uk/x-410758-z

I have just under 8 boxs of prescription cat food for cats with kidney failure, they normally sell for around £9.99 each but selling the lot for £30. All are in date until sept 2017 apart from the times which are dated Oct 2016.;