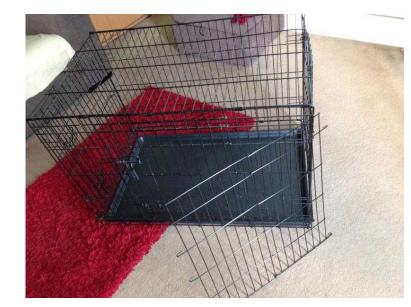

## Dog crate (8 GBP)

Location South East, West Sussex https://www.freeadsz.co.uk/x-410765-z

Dog crate, bottom tray has a split in it, I did not have a problem with it, used with a bit of carpet. Has a divider so could be used for 2small dogs, 36inches wide, 22inch deep, 25 inch high, has 2 doors.mob 07964 557880 07964 5578...(click to reveal full phone)