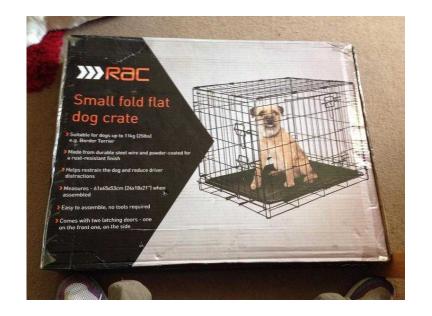

## **Dogpuppy crate (8 GBP)**

Location **South East, West Sussex** https://www.freeadsz.co.uk/x-410768-z

RAC fold flat dog crate, 1 year old , in very good condition. 24 inches wide x18inches deep x21inches high, with 2 doors £8