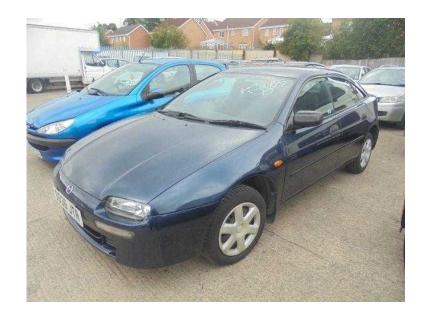

## Mazda Mazda3 1998 (250 GBP)

Location Yorkshire and the Humber, North Yorkshire https://www.freeadsz.co.uk/x-410798-z

++ 8 MONTHS MOT ++, BLUE, LOOKS AND DRIVES WELL FOR AGE, LOCATED AT OUR PART EXCHANGE CLEARANCE CENTRE, BD19 5BD, CALL 07812 034432 07812 0344...(click to reveal full phone number) TO VIEW, PRICED TO SELL... OPEN MONDAY TO FRIDAY 9 TIL 6, SATURDAY 9 TIL 5 AND SUNDAY 10 TIL 4, £250 p/x