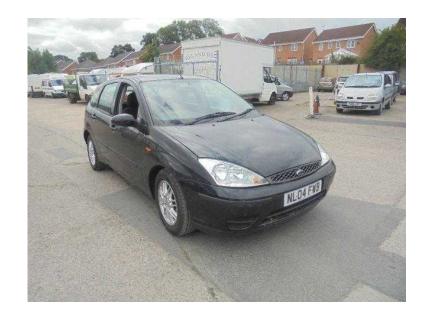

## Ford Focus 2004 (490 GBP)

Location Yorkshire and the Humber, North Yorkshire https://www.freeadsz.co.uk/x-410801-z

++ 5 MONTHS MOT ++, Air-Conditioning, Alloy Wheels (14in), Electric Windows (Front), Heated Front Screen, ICE 5000 ilo 4000, In Car Entertainment (Radio/Cassette), Quickclear Windshield. BLACK, LOOKS AND DRIVES WELL FOR AGE, LOCATED AT OUR PART EXCHANGE CLEARANCE CENTRE, BD19 5BD, CALL 07812 034432 07812 0344...(click to reveal full phone number) TO VIEW, PRICED TO SELL... OPEN MONDAY TO FRIDAY 9 TIL 6, SATURDAY 9 TIL 5 AND SUNDAY 10 TIL 4, Experian auto check clear, £490 p/x