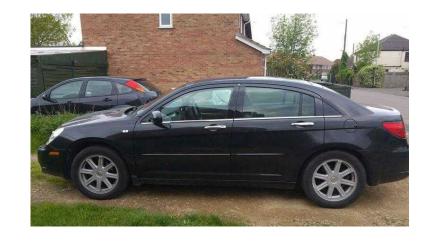

## Chrysler Sebring 2007 (2,300 GBP)

Location **East Midlands, Lincolnshire** https://www.freeadsz.co.uk/x-410826-z

|                                                               |                                   | 51# <u> </u>                |                      |                                                               |                                           |                       |                                           | 1 L IPP " II          |                                           | 温暖                    | <b>10.</b> 6                              |                       |                                           |                       |                                           |                       |
|---------------------------------------------------------------|-----------------------------------|-----------------------------|----------------------|---------------------------------------------------------------|-------------------------------------------|-----------------------|-------------------------------------------|-----------------------|-------------------------------------------|-----------------------|-------------------------------------------|-----------------------|-------------------------------------------|-----------------------|-------------------------------------------|-----------------------|
| Chrysler Sebring 2007  https://www.freeadsz.co.uk/x-4108 26-z | https://www.freeadsz.co.uk/x-4108 | 26-z  Chrysler Sebring 2007 | Chrysler Sebring 200 | Chrysler Sebring 2007  https://www.freeadsz.co.uk/x-4108 26-z | https://www.freeadsz.co.uk/x-4108<br>26-z | Chrysler Sebring 2007 |