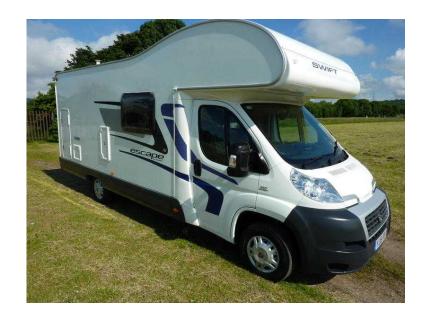

## Swift 696 Diesel 2015 (37,995 GBP)

Location Northern Ireland, County Durham https://www.freeadsz.co.uk/x-410867-z

Swift 696 Includes: Driver & Front passenger seat belt plus 2 x forward and 2 x rear facing seat belts (All 3 point), Rear Twin lense camera with Reversing Camera 7" Mirror, ABS, 12v Power, Electric Windows, Electric Mirrors, Electric Entrance Step with awning light, Double Glazing, Colour Coded Bumpers, Spare wheel, Comfort Pack & Winter Pack & Large rear Garage. Swift 696 comes with the Reg Shown 'Y JI5 FEK' Leisure & Entertainment Portable Germin SAT Nav, CD / Radio, 18.5" slim LED TV including DVD & Free SAT, TV status 560 long pole, USB Port, Cab Air Conditioning, Retractable Fiamma F45 Awning with Ground sheet, outside table & chairs Interior Layout: Overcab Double Bed with 'Duvalay Duvalite' mattress, innovative mattress made with lightweight memory fibre technology, 2 bunk beds & a Central lounge (which converts into double bed). Kitchen, dining area, wardrobe & shower/washroom areas. General: Mains electric, LED Lighting, Internal Window Blinds, Gas Hob, Grill, Oven, rooflight, Heater, Gas/Electric Fridge, Freezer, Fresh/Waste Water Tank, Flyscreens, Exterior Gas Bottle Locker & Cassette toilet, Security: Smart Tracker & Gemini Alarm & Immobiliser system, Central Locking, This Escape is one of the UK's best selling motorhomes. With Fiat's new cab, Swift Group's SMART intelligent construction system & sleeker exterior styling, with white gloss corner cappings & side skirts, the Escape looks and feels even nicer on the road. £37,995