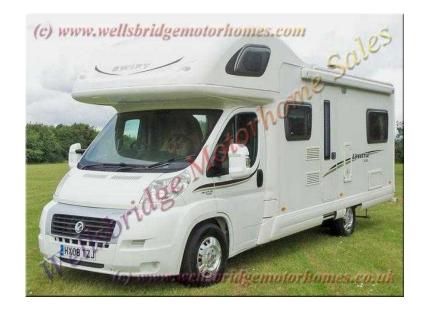

## **Swift Lifestyle 2008 (28,995 GBP)**

Location **East of England, Cambridgeshire** https://www.freeadsz.co.uk/x-410883-z

A 6 berth RHD 6 speed Manual 2.3TD Coach-built Motorhome with PAS, awning, Tv aerial, cycle rack, remote central locking. Cab air-con, drivers airbag, over-cabin double bed, cabin blinds, electric windows and mirrors, radio/CD player. Central kitchen/dining area with a fully fitted gas cooker (1 elec & 3 gas hobs), microwave oven, fridge with ice box, sink and cabinets. The dining area has 2 forward facing seats with seat belts, 2 rear facing seats with seat belts (total of 4 seat belts) and a removable table. Central/rear washroom with a shower, sink, wc, cabinet and mirror. Rear lounge with 2 side facing sofas and removable table, chest of drawers with pull-out top, curtain divider. Window curtains, screens and blinds, large roof-light, carpet and lino flooring, ample storage, door fly screen. Air blown/convector heater, spot and centre lighting, 240/12V, Tv point, electric doorstep. Manuals in vehicle. Full service history. Length:7.6m, Width:2.4m, Height:3.1m. GWT:4005kg(hpi).

Air Conditioning, 6 Berth, Overcab Bed, Flyscreens, Blinds, Awning, Forward-facing seats, 4-Burner Hob, Shower, Front Kitchen, Curtains, Microwave, Toilet, Power steering, Central locking, Electric windows, 3 point seatbelts, Blown Air Heating, Door Screen, Heki Roof Light, Loose Fit Carpets, TV Aerial, Rear Lounge, Cycle Rack, Cooker, Full Service History, Manuals Pack, Washroom, Cabin Blinds, Electric Doorstep, Fridge/Icebox, Kitchen Sink, TV Point, 240/12V, Radio