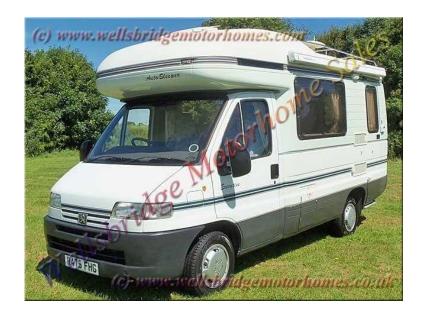

## **Auto-Sleepers Executive 1997 (15,995 GBP)**

Location **East of England, Cambridgeshire** https://www.freeadsz.co.uk/x-410884-z

A 2 berth RHD Manual 2.4D Coach-built Motorhome with PAS, awning, ladder, roof rack, Tv aerial, tow bar and cycle rack. Over cabin storage, radio/CD player. Central lounge/dining area with 2 side facing sofas, 2 removable tables (large and small). Rear washroom with a shower, sink, wc, mirrored cabinet and large mirror. Rear kitchen with a 4 burner gas hob, grill and oven, fridge with ice box, sink and drainer, drinks cabinet, cabinets and wardrobe. Window curtains, screens and blinds, carpeted flooring, ample storage, external security lock on door. Convector heater, spot and strip lighting, 240/12V, leisure battery, Tv point. Manuals in vehicle. Service history. Length:5.9m, Width:2.25m, Height:3.1m. GWT:3200kg(hpi).

2 Berth, Flyscreens, Blinds, Awning, Leisure Battery, Heating, Sink/Drainer, Wine Cabinet, 4-Burner Hob, Oven, Grill, Wardrobe, Shower, Ladder, Rear Kitchen, Rear Washroom, Curtains, Toilet, Power steering, TV Aerial, Tow bar, Cycle Rack, Manuals Pack, Fridge/Icebox, TV Point, 240/12V, Radio/CD, Service