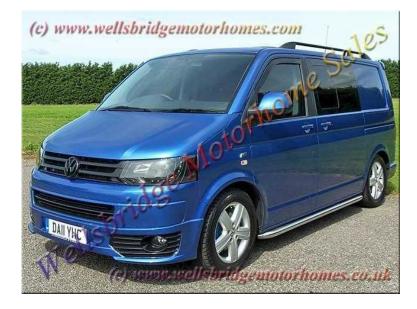

## Volkswagen Transporter 2011 (23,995 GBP)

East of England, Cambridgeshire https://www.freeadsz.co.uk/x-410885-z

A 2 berth RHD 6 speed Manual 2.0TD Hi-Top Camper-Van with fixed roof, PAS, roof bars, tow bar, alloy wheels, tinted windows, remote central locking. Colour: blue. Passengers swivel seat, drivers airbag, cabin curtains, security safe under passenger seat, leather look trimmed upholstery throughout, electric windows and mirrors, radio/CD player/screen. Forward facing seat with 2 seat belts and a small removable table. Side kitchen with a 2 burner gas hob, small fridge with ice box, sink and drawer. Lino flooring, LED spot lighting, 240/12V. Side and rear access doors. Manuals in vehicle. Full service history. HPI states Category D Insurance Loss in Jan 2014 - Insurer decided not to repair at that time. Please note : MOT done 3 times since that date. Length:5.0m, Width:2.25m, Height:2.0m. GWT:3000kg(hpi). 2 Berth, 2-Burner Hob, Side Kitchen, Curtains, Power steering, Central locking, Electric windows, 3 point seatbelts, Tow bar, Full Service History, Manuals Pack, Alloy Wheels, Fridge/Icebox, Kitchen Sink, 240/12V, Radio