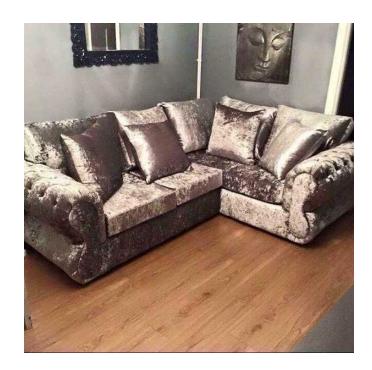

## **Crushed velvet corner sofas (599 GBP)**

Location North, Cheshire https://www.freeadsz.co.uk/x-410924-z

Rhino chesterfield arm with dimantie or button crushed velvet scatter backs or formal backs £599 plus delivery many more to choose