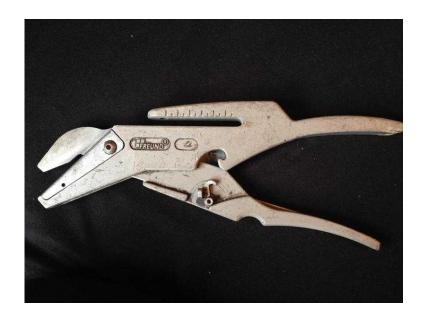

## Freund Slate Cutter with Hole Punch (24.99 GBP)

Location South East, Surrey https://www.freeadsz.co.uk/x-410963-z

This stunning cutter breaks new ground with its innovative design and quality workmanship.

To cut slate, leaving a chamfered top edge, use it with the hole punch down and follow the cutting line with the V guide.

Turn it over to cut fibre cement, giving a clean and precise cut.

## **Features**

- 55mm blade length.
- Cuts and punches natural and hand-made slates up to 7mm thick.
- Superior new design lets you see the whole cutting length.
- Excellent ergonomics give optimum cutting angle and reduces hand fatigue.
- Comfortable handle makes working much easier and eliminates pinched fingers.
- Simple design makes cleaning and maintenance much.