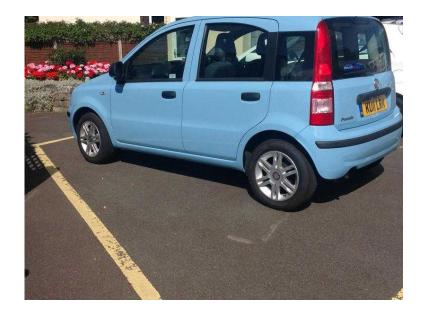

## Fiat Panda 2011 (2,900 GBP)

Location London, London https://www.freeadsz.co.uk/x-410964-z

Relucktont to Sale this car as is in lovely condition well look after just recent purchase for my wife but she needs open heart surgery will not be able to drive for at least for a year . So car would sit about . Payed £3010. It as new front disc and pads and batterie full service and MOT till 25 / 6 /2017.sunroof double dark glass top spec in this model.Cambelt just change this as Aircon City mode steering for easy parking sport lights front. full service records by fiat dealer. Tyres I have just renewed clutch replace a year ago so this car needs no work .and is like new worth haveing a look at first to see will buy £30. A Year Road Tax cheap insurance;