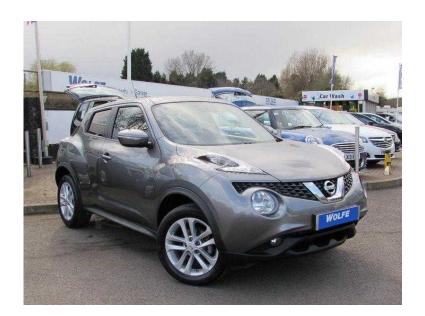

## Nissan Juke 2015 (11,490 GBP)

Location London, London https://www.freeadsz.co.uk/x-410988-z

Grey, Upgrades - Metallic Paint, 1 owner, Black Cloth interior, Standard Features - New NissanConnect with 5.8in Touch Screen Navigation, Automatic Climate Control, Colour Reversing Camera, Cruise Control and Speed Limiter, DAB & Internet Radio, Stop/Start System, 17in Urban Alloy Wheels, Bluetooth Phone Integration, CD Radio, AUX Socket for MP3 Players, USB Port, Drive Computer, Front and Rear Electric Windows, Low Tyre Pressure Indicator, Privacy Glass, Remote central locking, Power steering, Folding rear seats, Electric door mirrors, Height adjustable drivers seat. 5 seats, Ã, £11,490 p/x