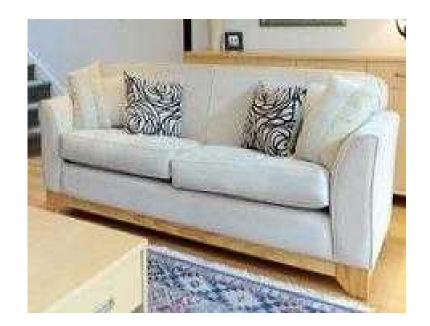

## Quality cream sofa couch settee and matching chair (350 GBP)

Location West Midlands, Warwickshire https://www.freeadsz.co.uk/x-411091-z

Reluctantly offering for sale this top quality, sleek and sophisticated furniture, solidly built in Australia. Classically stylish in a contemporary design, this sofa and matching chair have a solid timber frame and detachable wooden plinth base and feet. This beautiful furniture, upholstered in highly sophisticated, low pile, easy clean 'Macrosuede' fabric, is extremely comfortable and will add class and luxury to your home. Approximate dimensions:

Sofa: 1840 mm wide x 800mm deep x 850mm high ; Chair: 950mm wide x 800mm deep x 850mm high.

Pieces to be sold.