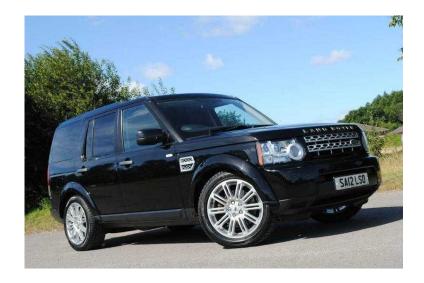

## Land Rover Discovery 2012 (27,990 GBP)

Location **South East, West Sussex** https://www.freeadsz.co.uk/x-411213-z

网络沙国

VAT Qualifying, VAT Free price £23325, Ebony Black leather trim, heated driver and passenger seats, automatic air-conditioning, touch-screen HDD Satellite Navigation, Traffic Master, Message Centre, P.T.I Bluetooth phone preparation, voice control, DAB digital radio, Harmon Kardon Hi-Fi Audio system, remote ICE controls, I-POD/USB connection, 20in ten-spoke alloy wheels, 8 speed Comand-Shift automatic gearbox, paddle-shift controls, parking sensors front and rear, electric heated door mirrors, remote central locking and alarm, ABS, leather multi-function steering wheel, cruise control, HDC (Hill Descent Control), trip computer, front and side airbags, electronic air suspension, ESP traction control, Bi-Xenon headlamps, headlamp wash, Dynamic headlamp levelling, Keyless push button start, heated front and rear screens, tyre pressure monitor, rear privacy glass, roof rails, detachable tow bar/electrics, load liner, mesh luggage guard, one owner from new, full service