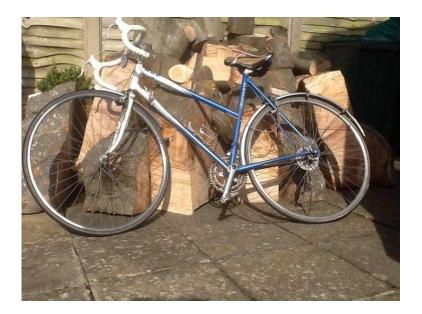

## Vintage Racing Bike - (for parts) (20 GBP)

Location South East, West Sussex https://www.freeadsz.co.uk/x-411235-z

Blue and white woman's racing bike. Needs repairs as seen in photo's. Could be repaired or used for parts. This is a really great, fast bike. Light weight frame. Comes with Christophe foot pedals.;