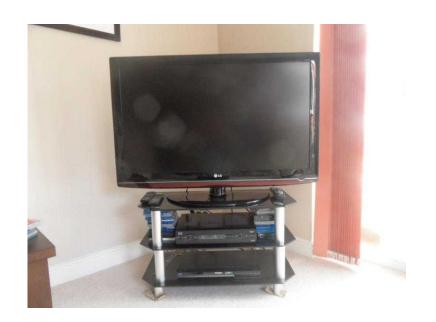

## LG 42quot1080p TV Blu-Ray Player. Hardly used. Includes HDMI Cable FREE TV Star

East Midlands, Nottinghamshire Location https://www.freeadsz.co.uk/x-411313-z

Hardly Used Brand-New condition 42" LG 1080p TV + Panasonic Blu-Ray Player including all leads with 2x remotes. FREE TV stand, either as shown in main picture OR the larger one also shown. Superb picture quality at bargain price! No offers! Jnc 26 M1 near.