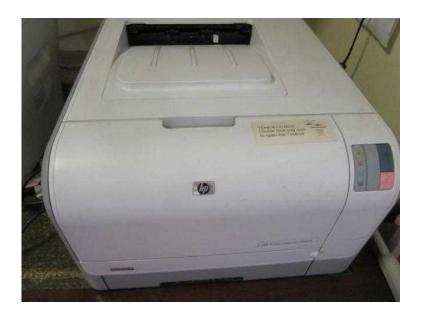

## HP Colour Laserjet Printer (30 GBP)

East Midlands, Nottinghamshire https://www.freeadsz.co.uk/x-411315-z

HP Colour Laserjet CP1215 printer. Approx. 230 H x 390 W x 440 D. Hardly used (installation cartridges have not been replaced) as it was surplus to requirements. Cost approximately £300 when bought. Will accept £30 o.n.