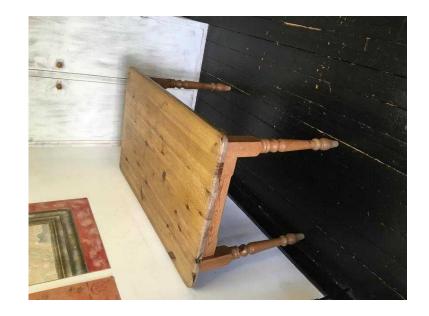

## **Kitchen Table (45 GBP)**

Location **South East, Surrey** https://www.freeadsz.co.uk/x-411402-z

Length - 4 ft Width - 2.5 ft Height - 2.5

| Kitchen |                  |         | Kitchen  https://www.freeadsz.co.uk | Kitchen  https://www.freeadsz.co.uk/ | Kitchen  https://www.freeadsz.co.uk | Kitchen  https://www.freeadsz.co.uk/ 02-z |
|---------|------------------|---------|-------------------------------------|--------------------------------------|-------------------------------------|--------------------------------------|--------------------------------------|--------------------------------------|--------------------------------------|-------------------------------------------|
| n Table | dsz.co.uk/x-4114 | n Table | n Table                             | n Table<br>dsz.co.uk/x-4114          |                                     | n Table                              | n Table<br>dsz.co.uk/x-4114          |                                      | n Table<br>dsz.co.uk/x-4114          | n Table                                   |