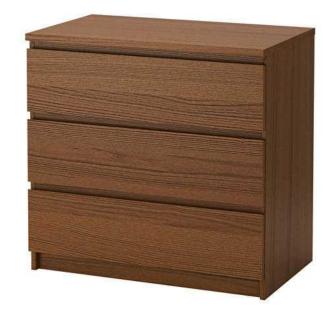

## **Chest of drawer (20 GBP)**

Location **South East, Surrey** https://www.freeadsz.co.uk/x-411404-z

Malm, 3 drawers Width: 80 cm

Depth: 48 cm Height: 78

|     | Chest                     | of         | drawer  |
|-----|---------------------------|------------|---------|
|     | https://www.freea<br>04-z | ıdsz.co.uk | /x-4114 |
|     | Chest                     | of         | drawer  |
|     | https://www.freea<br>04-z | ıdsz.co.uk | /x-4114 |
|     | Chest                     | of         | drawer  |
|     | https://www.freea<br>04-z | ıdsz.co.uk | /x-4114 |
|     | Chest                     | of         | drawer  |
|     | https://www.freea<br>04-z | ıdsz.co.uk | /x-4114 |
| 温繁素 | Chest                     | of         | drawer  |
|     | https://www.freea<br>04-z | ıdsz.co.uk | /x-4114 |
|     | Chest                     | of         | drawer  |
|     | https://www.freea<br>04-z | ıdsz.co.uk | /x-4114 |
|     | Chest                     | of         | drawer  |
|     | https://www.freea<br>04-z | ıdsz.co.uk | /x-4114 |
|     | Chest                     | of         | drawer  |
|     | https://www.freea<br>04-z | ıdsz.co.uk | /x-4114 |
|     | Chest                     | of         | drawer  |
|     | https://www.freea<br>04-z | ıdsz.co.uk | /x-4114 |
|     | Chest                     | of         | drawer  |
|     | https://www.freea<br>04-z | ıdsz.co.uk | /x-4114 |