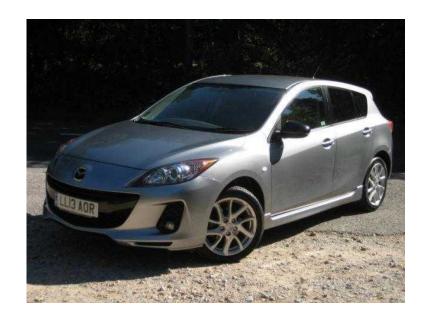

## Mazda Mazda3 2013 (8,495 GBP)

Location **South West, Somerset** https://www.freeadsz.co.uk/x-411423-z

2013/13 Mazda3 1.6 D Venture 5dr Hatchback, 1 OWNER, FULL MAZDA SERVICE HISTORY, MOT Till JUNE 2017. Features Include: Sanyo TomTom Navigation, 5.8in Touch Screen Monitor, Cruise Control, Dual-Zone Climate Control A/C, Heated Front Seats, Parking Aid (Rear), Voice Control for Navigation, 17in Light Gun Metal Alloy Wheels, Alarm (Thatcham Category 1), Computer (Driver Information System), Heated Front Screen, Integrated Bluetooth, Power Front and Rear Windows, Privacy Glass, Rain Sensing Wipers, Single CD Player with MP3 Functionality for CD Player and Auxiliary Jack for Connecting MP3 Players. 5 seats, Metallic Silver, This Lovely High Spec Mazda is Very Well Presented and Drives Without Fault. It Has Only Had Services Carried out By Mazda Main Dealerships. Services Carried Out @ 12k, 25k, 36k, 50k.