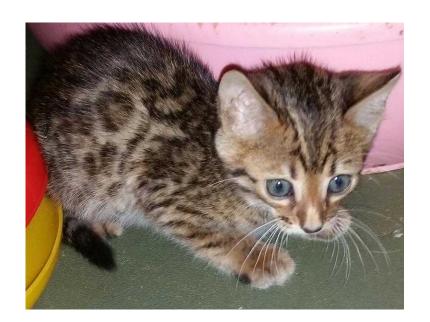

## FINAL REDUCTION POPPY BEAUTIFUL BIG BROWN amp GOLD SBT BENGAL TICA (

Yorkshire and the Humber, South Yorkshire Location https://www.freeadsz.co.uk/x-411429-z

Note we are fully liecensed, vet inspected and Tica registered Bengal and Savannah cat breeders so you can be assured that all our cats are cared for and brought up in excellent and loving surroundings. We are council approved, fully insured and carry a DWA licience

Beautiful bengal female Poppy with lovely large pancake rosettes. Her mum and dad are large so she will probably make a large cat. Her dad is Silver. Very freindly and playful. She would make an ideal pet for the right loving family. She is an indoor cat and will be ready to leave at around 12 weeks old. Thie price advertised is for a pet and tica papers are held until proof of spey is provided. For breeding price please.