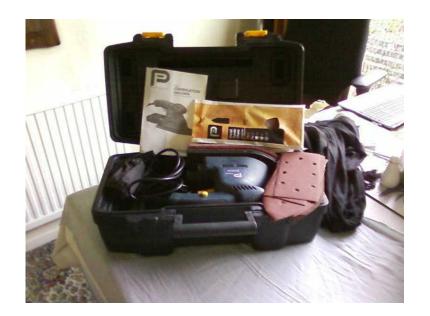

## **Great buy - Combined Sander with attachments and case (30 GBP)**

East Midlands, Derbyshire Location https://www.freeadsz.co.uk/x-411474-z

This is for a hardly used combination sander with sturdy black case to keep tools safe and secure. It can be used as both a detail sander and orbital sander by changing the base plate. Ideal for either wood or metal. The sander is a PP Pro power tool(B&Q) model number CLM200PKand is a corded electric item power 230--240vac-50hz. It has a lock on button with a variable speed adjustment dial. It also has a dust extraction port with dust bag which makes for cleaner work areas and an optional secondary handle. Comes with original instruction book, protective case and some extra packs of sanding sheets. Available for collection or postage (£5 postal charge given size/weight);