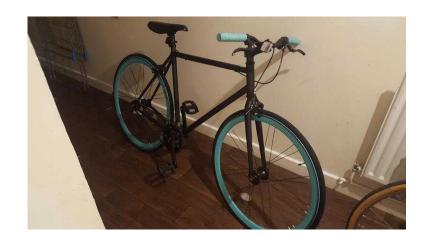

## Fixie bike (60 GBP)

Location South West, Isle Of Wight https://www.freeadsz.co.uk/x-411543-z

Black frame fixie bike with turquoise wheel trims and grips needs new back inertube also comes with a spare set of wheels with pink trim;