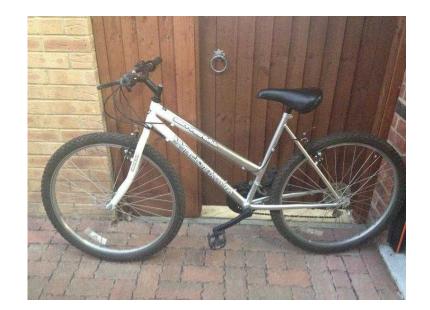

## **Ladies Mountain Bicycle (35 GBP)**

Location South West, Isle Of Wight https://www.freeadsz.co.uk/x-411566-z

Ladies Mountain Bicycle Universal Wildthing White/Silver 18 speed Good

|             | Ladies                | Mountain     | Bicycle  |
|-------------|-----------------------|--------------|----------|
|             | https://www.f         | reeadsz.co.u | k/x-4115 |
|             | Ladies                | Mountain     | Bicycle  |
|             | https://www.1<br>66-z | reeadsz.co.u | k/x-4115 |
|             | Ladies                | Mountain     | Bicycle  |
| <b>18</b> 0 | https://www.f         | reeadsz.co.u | k/x-4115 |
|             | Ladies                | Mountain     | Bicycle  |
|             | https://www.1         | reeadsz.co.u | k/x-4115 |
|             | Ladies                | Mountain     | Bicycle  |
|             | https://www.f         | reeadsz.co.u | k/x-4115 |
| 温料          | Ladies                | Mountain     | Bicycle  |
|             | https://www.f         | reeadsz.co.u | k/x-4115 |
|             | Ladies                | Mountain     | Bicycle  |
|             | https://www.t         | reeadsz.co.u | k/x-4115 |
|             | Ladies                | Mountain     | Bicycle  |
|             | https://www.t         | reeadsz.co.u | k/x-4115 |
|             | Ladies                | Mountain     | Bicycle  |
|             | https://www.f         | reeadsz.co.u | k/x-4115 |
|             | Ladies                | Mountain     | Bicycle  |
|             | https://www.t         | reeadsz.co.u | k/x-4115 |