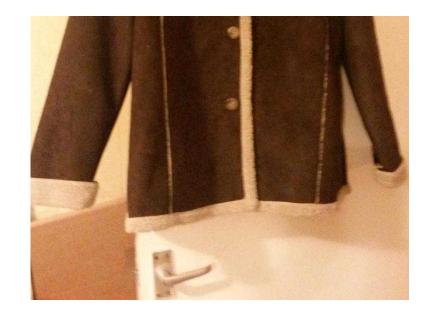

## jacket (10 GBP)

Location **South East, Kent** https://www.freeadsz.co.uk/x-411602-z

Size 20 chocolate coloured winter jacket. Brand new. Comes from Edinburgh woollen mill..

| jacket https://www.freeadsz.co.uk/x-4116 02-z | jacket https://www.freeadsz.co.uk/x-4116 02-z | jacket https://www.freeadsz.co.uk/x-4116 02-z | jacket https://www.freeadsz.co.uk/x-4116 | jacket https://www.freeadsz.co.uk/x-4116 | jacket https://www.freeadsz.co.uk/x-4116 02-z | jacket https://www.freeadsz.co.uk/x-4116 02-z | jacket https://www.freeadsz.co.uk/x-4116 02-z | jacket https://www.freeadsz.co.uk/x-4116 | jacket https://www.freeadsz.co.uk/x-4116 02-z |
|-----------------------------------------------|-----------------------------------------------|-----------------------------------------------|------------------------------------------|------------------------------------------|-----------------------------------------------|-----------------------------------------------|-----------------------------------------------|------------------------------------------|-----------------------------------------------|