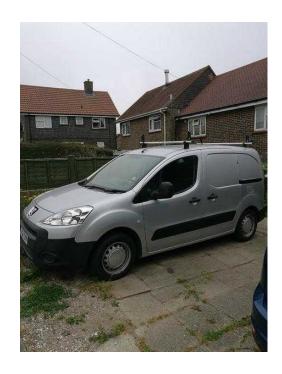

## Peugeot Partner 2011 (3,700 GBP)

Location **South East, East Sussex** https://www.freeadsz.co.uk/x-411649-z

Fitted with an extra alarm system and dead locks on back doors plus side door, has a parrot hands free kit installed.;