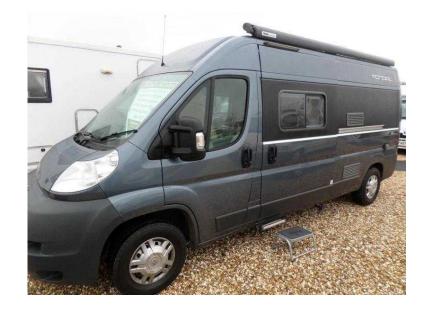

## **Swift Mondial 2010 (32,995 GBP)**

Location **South West, Avon** https://www.freeadsz.co.uk/x-411651-z

2010 Swift Mondial EL. Three berth motor-home. Metallic blue/grey finish. Has rear parallel seating and a front travelling dinette that can be converted into an occasional single bed, that could sleep two small children. A handy storage area is provided under the rear lounge by way of the 200mm elevated floor. Air Conditioning, CD Player, 3 Berth, Blinds, Awning, Rear Belts, Swivel Front Seats, 2-Burner Hob, Shower, Hand Basin, TV Aerial, Tow Bar, Mid Side Kitchen, End Lounge, Front Side dinette, Mid Side Bathroom, Fridge, Smev Mini Grill, Cruise Control, 1 Bench Seat, 2 Bench