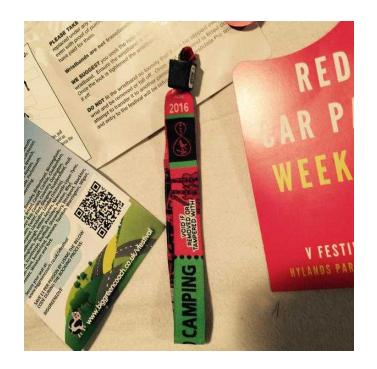

## V Fest red weekend camping Hylands park (150 GBP)

Location South East, West Sussex https://www.freeadsz.co.uk/x-411721-z

I can no longer go to v fest as off on holiday!! The ticket cost me £199 originally but would accept £150 it arrived this am so probably need to be picked up in person !;