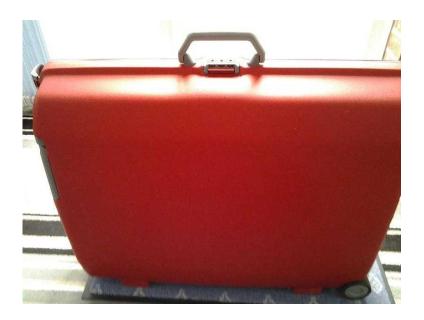

## Large Samsonite Suitcase. (10 GBP)

Location South East, East Sussex https://www.freeadsz.co.uk/x-411798-z

Vgc. Combination lock. Pull along. Hardback. colour.

|                          |                          |                          | പങ്കും                   |                          |                           |                          |                          | <b>E</b> State           |                          |  |
|--------------------------|--------------------------|--------------------------|--------------------------|--------------------------|---------------------------|--------------------------|--------------------------|--------------------------|--------------------------|--|
|                          |                          |                          |                          |                          |                           |                          |                          |                          |                          |  |
| Large Samsonite Suitcase | Large Samsonite Suitcase. | Large Samsonite Suitcase | Large Samsonite Suitcase | Large Samsonite Suitcase | Large Samsonite Suitcase |  |