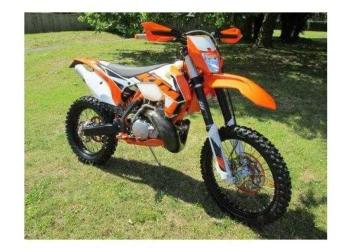

## KTM EXC 2015 (5,999 GBP)

Location **South East, Oxfordshire** https://www.freeadsz.co.uk/x-411865-z

Orange, 1 owner, A stunning rare pre owned 2016 EXC300 with 1 private owner from new, extras include bash plate, hand guards, carbon exhaust guard, orange footrests gear & brake lever, very low and light use, Px very welcome, Uk delivery from only £109 plus VAT, Competitive and flexible finance subject to, status, £5,999 p/x welcome, £5999