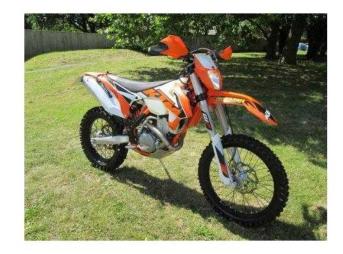

## KTM EXC 2015 (5,995 GBP)

Location **South East, Oxfordshire** https://www.freeadsz.co.uk/x-411866-z

Orange, 1 owner, A stunning rare pre owned 2016 EXC250 F with 1 private owner from new, Known and supplied by us from new, Clutch case saver, Bash plate, Hand guards, Px very welcome, Uk delivery from only £109 plus VAT, Competitive and flexible finance subject to status, £5,995 p/x welcome, £5995