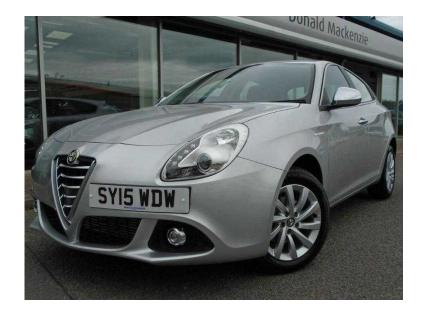

## Alfa Romeo Giulietta 2015 (16,995 GBP)

Location **Scotland, Inverness-Shire** https://www.freeadsz.co.uk/x-411901-z

Alarm, Cruise Control, Electric Windows, CD Player, Electric Mirrors, Multiple Airbags, MP3 Player, Metallic Paintwork, Steering Wheel Audio Controls, iPod Connectivity, Bluetooth, Rear parking sensors, Aux connection, USB connection, 5" Colour Touch Screen, LED Daytime Running Lights, ALFA D.N.A. Drive modes, Tyre Pressure Monitoring System, Dual Zone Climate