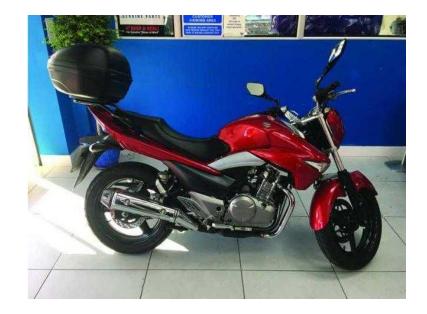

## Suzuki GW250 2013 (2,395 GBP)

Location West Midlands, Warwickshire https://www.freeadsz.co.uk/x-411941-z

If you want a easy to ride, cheap to insure bike, then the Inazuma is a great bike to view, 82 MPH top speed, but with plenty of low down grunt, its a ideal small bike for around town, great fuel consumption in eco mode giving 84.