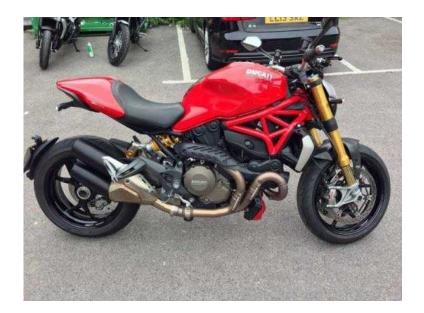

## Ducati Monster 2015 (11,500 GBP)

Location South West, Wiltshire https://www.freeadsz.co.uk/x-411984-z

Our ex-demo Monster 1200S, Ohlins front and rear suspension, Brembo brakes, Ducati safety pack of ABS and traction control. Ducati warranty until November 2017. Please call Andrew or George for more