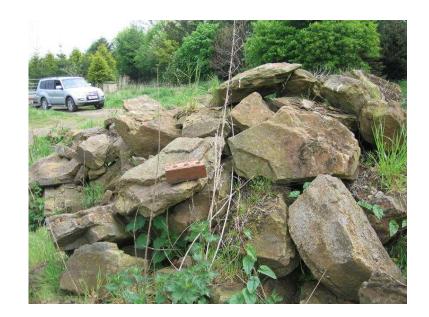

## **ROCKERY STONE FROM 10 (10 GBP)**

Location Yorkshire and the Humber, West Yorkshire https://www.freeadsz.co.uk/x-412001-z

approx. 20 ton scattered about the site, sold singly or a load, small or large to suit, can load trailer or pickup. £60 per ton (approx.) or price per 50kg (approx.) £10. Collection near Denby Dale or, for cost of fuel, could deliver within 10 miles on receipt of cleared.