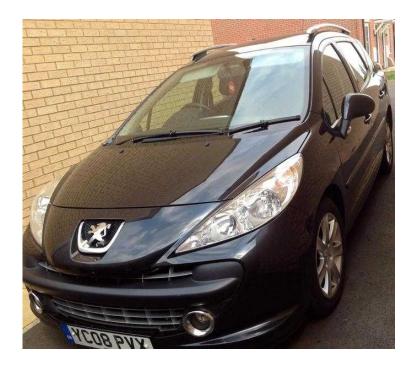

## Peugeot 207 2008 (2,500 GBP)

Location **East Midlands, Lincolnshire** https://www.freeadsz.co.uk/x-412012-z

|                                     |             |                                     |             |                                     |             |                                     |             |                                     |             | -                                   |             |                                     |             |                                     |             |                                     |             |                                      |             |
|-------------------------------------|-------------|-------------------------------------|-------------|-------------------------------------|-------------|-------------------------------------|-------------|-------------------------------------|-------------|-------------------------------------|-------------|-------------------------------------|-------------|-------------------------------------|-------------|-------------------------------------|-------------|--------------------------------------|-------------|
|                                     |             | i "                                 |             | 23                                  |             |                                     |             |                                     |             |                                     |             |                                     |             |                                     |             |                                     |             |                                      | 巍巍眢         |
| https://www.freeadsz.co.uk/<br>12-z | Peugeot 207 | https://www.freeadsz.co.uk/x<br>12-z | Peugeot 207 |
| K-4120                              | 2008        | <b>K-4120</b>                       | 2008        | x-4120                              | 2008        | <b>K-4120</b>                       | 2008        | k-4120                              | 2008        | <b>~</b> -4120                      | 2008        | x-4120                              | 2008        | <b>~</b> -4120                      | 2008        | k-4120                              | 2008        | <b>K-4120</b>                        | 2008        |