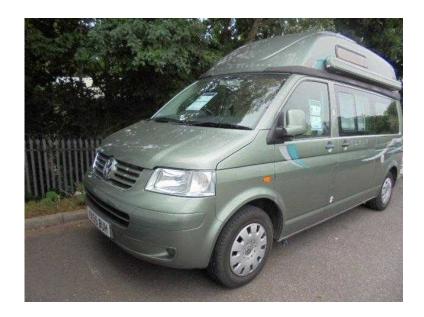

## Auto-Sleepers Topaz 2005 (29,995 GBP)

Location **South West, Devon** https://www.freeadsz.co.uk/x-412027-z

This AutoSleeper Topaz is built on a VW chassis and powered by a 2.5 diesel engine with manual transmission. The interior layout consists of bench style seat, single forward facing seat with belt, kitchen with built in appliances and a washroom with shower.

This motorhome comes complete with six months free warranty and an MOT. For more information please contact us on 01803 522098 01803 5220...(click to reveal full phone number) .

Stereo, 2 Berth, Awning, Heating, Grill, Hob, Shower, Hand Basin, Cassette Toilet, Power steering, Loose Fit Carpets, Cab Air Conditioning, Fridge with Freezer