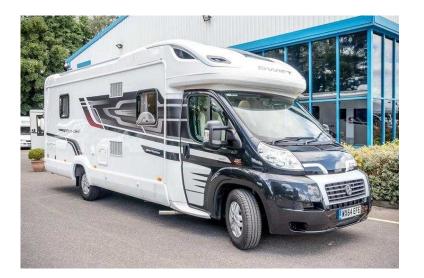

## Swift Kon-Tiki 2014 (56,995 GBP)

Location South West, Devon https://www.freeadsz.co.uk/x-412037-z

2014 Fiat Swift Kontiki 625 Black Edition with one owner from new. Layout consists of a front lounge dinette and a central kitchen including full oven plus microwave and 190L separate fridge and freezer. There is a washroom opposite with integral shower cubicle and at the rear is a fixed island double bed. Stereo, CD Player, 4 Berth, Awning, Rear Belts, Swivel Front Seats, Microwave, Steering Wheel Audio Controls, Bluetooth, Central locking, Electric windows, Reversing camera, External Gas BBQ Point, Island Bed, Roof Light, Front Airbags, Full Oven, CruiseControl, Alde Heating, Electric Step, Al Ko Chassis, Satellite Dome, Alloy Wheels, Exterior Shower Point, Large Capacity Fridge Freezer, Cab Air