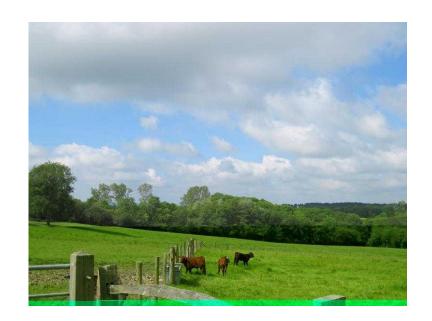

## Useful parcel of c.6.6 acres with long road frontage pp for agricultural building. (750

South East, East Sussex Location https://www.freeadsz.co.uk/x-412047-z

Good size parcel of SW facing land, ideal as a smallholding between Crowborough and Hadlow Down. Planning permission in place for an agricultural building 18.8m x 12.19m x 3.66m. Long road frontage. Well fenced paddock. Water connected. Further details on request. OIRO: £75.