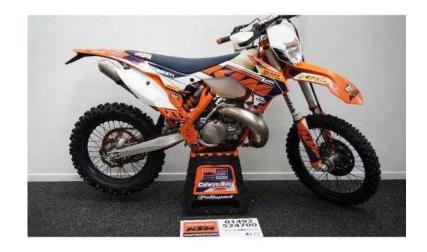

## KTM EXC 2014 (5,250 GBP)

Location Wales, Clwyd https://www.freeadsz.co.uk/x-412103-z

Orange, 2014 Six Days model which has been very well maintained. Comes with rad braces, FMF front pipe, twin walls, disc cover, DHL graphic kit, electric fan and bash plate. The North West's finest family run motorcycle dealership, £5,250 no