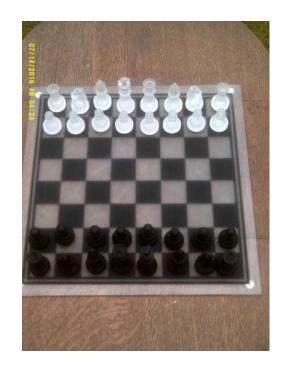

## Chess Set, Glass. (10 GBP)

Location **South East, East Sussex** https://www.freeadsz.co.uk/x-412129-z

|    | Chess                     | Set,       | Glass.  |
|----|---------------------------|------------|---------|
|    | https://www.freea         | adsz.co.uk | /x-4121 |
|    | Chess                     | Set,       | Glass.  |
|    | https://www.freea<br>29-z | adsz.co.uk | /x-4121 |
|    | Chess                     | Set,       | Glass.  |
|    | https://www.freea         | adsz.co.uk | /x-4121 |
|    | Chess                     | Set,       | Glass.  |
|    | https://www.freea<br>29-z | adsz.co.uk | /x-4121 |
| 總際 | Chess                     | Set,       | Glass.  |
|    | https://www.freea         | adsz.co.uk | /x-4121 |
|    | Chess                     | Set,       | Glass.  |
|    | https://www.freea<br>29-z | adsz.co.uk | /x-4121 |
|    | Chess                     | Set,       | Glass.  |
|    | https://www.freea<br>29-z | adsz.co.uk | /x-4121 |
|    | Chess                     | Set,       | Glass.  |
|    | https://www.freea<br>29-z | adsz.co.uk | /x-4121 |
|    | Chess                     | Set,       | Glass.  |
|    | https://www.freea<br>29-z | adsz.co.uk | /x-4121 |
|    | Chess                     | Set,       | Glass.  |
|    | https://www.freea         | adsz.co.uk | /x-4121 |